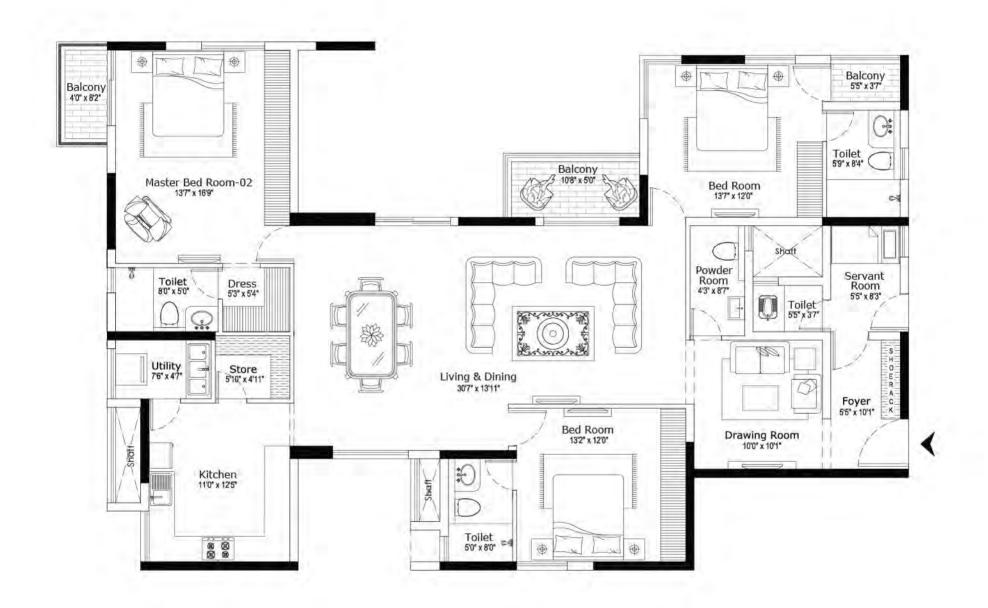

## **FLOOR PLANS**

#### CLUSTER PLAN

2680 SQFT

2680 SQFT

3110 SQFT

3600 <sup>SQFT</sup>