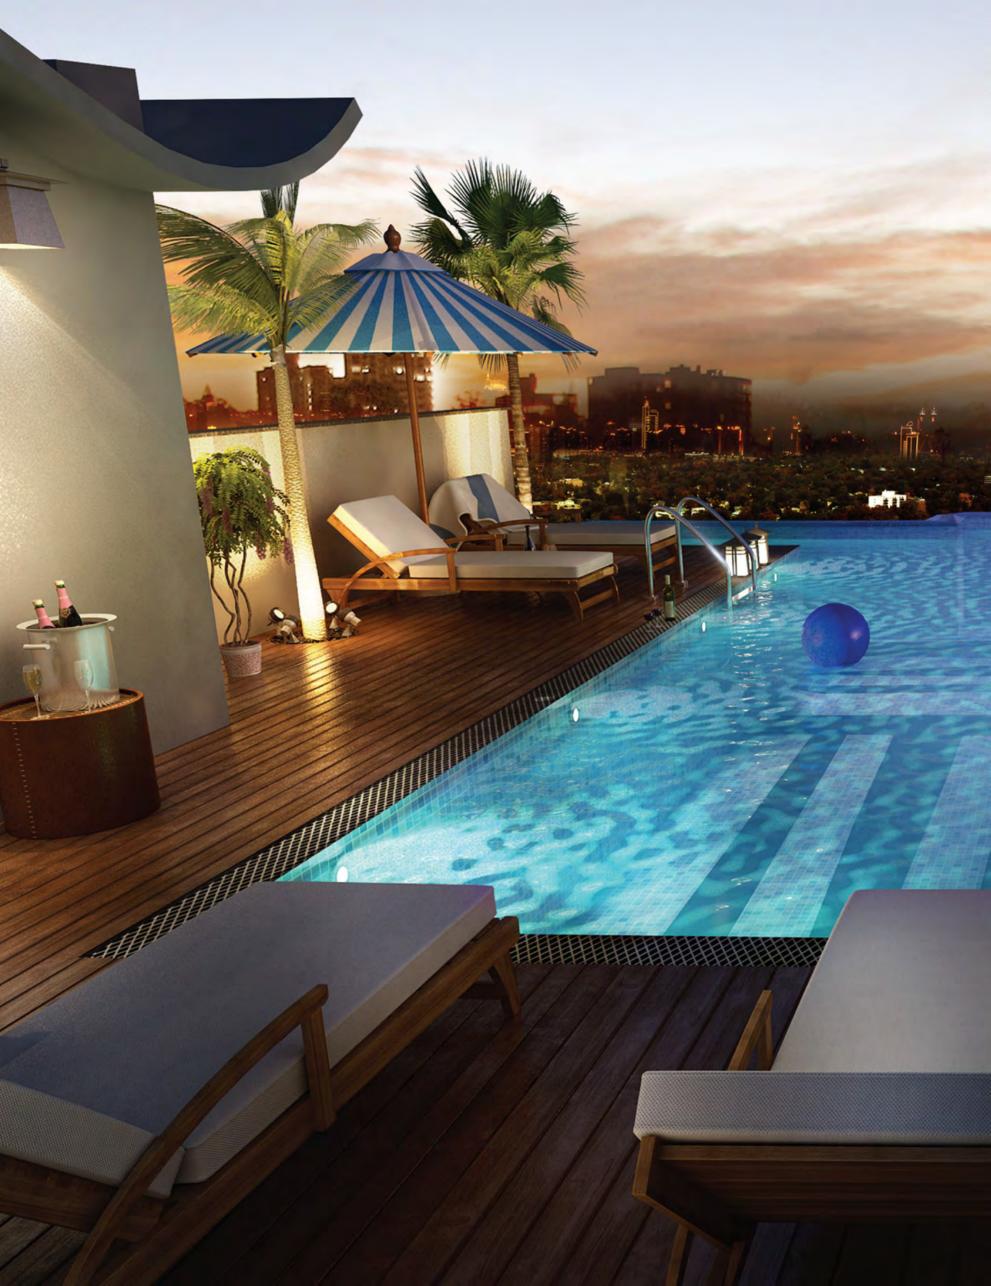

### AMENITIES ON THE 18TH FLOOR

Right above your home is a resort you never have to check out of. Pamper your senses at the rejuvenation room. Round off your deep tissue massage with a sauna ritual. Work out with your personal trainer at the gym or find your balance with yoga. Cool off as you glide across the crystal waters of the infinity pool. Why spoil your Sunday, queuing up for popcorn when you can catch the latest blockbuster in the state-of-the-art private theatre right here?

#### Rooftop infinity pool

Perfect for an invigorating workout or a leisurely swim, the shimmering pool is your oasis in the Chennai summer.