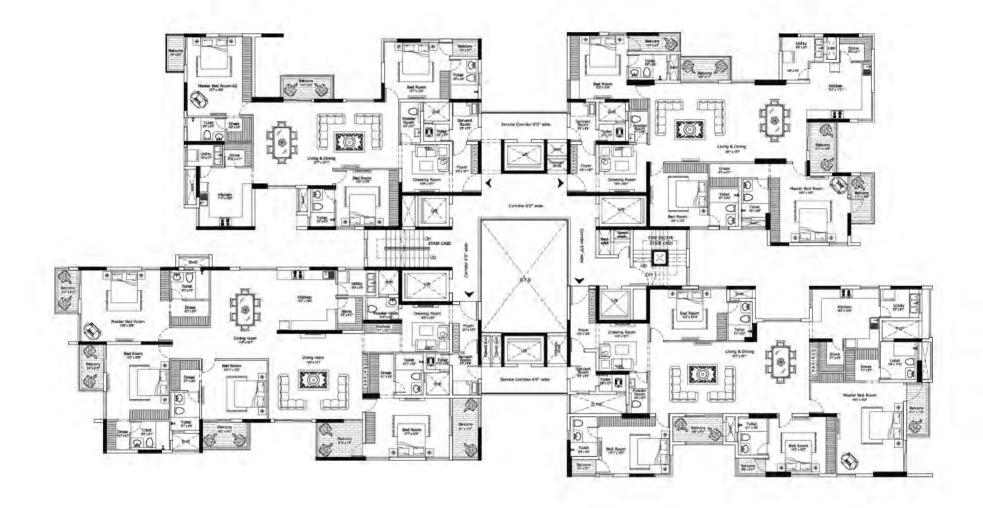

## **FLOOR PLANS**

#### CLUSTER PLAN

2680 SQFT

2680 SQFT

3110 SQFT

3600 <sup>SQFT</sup>