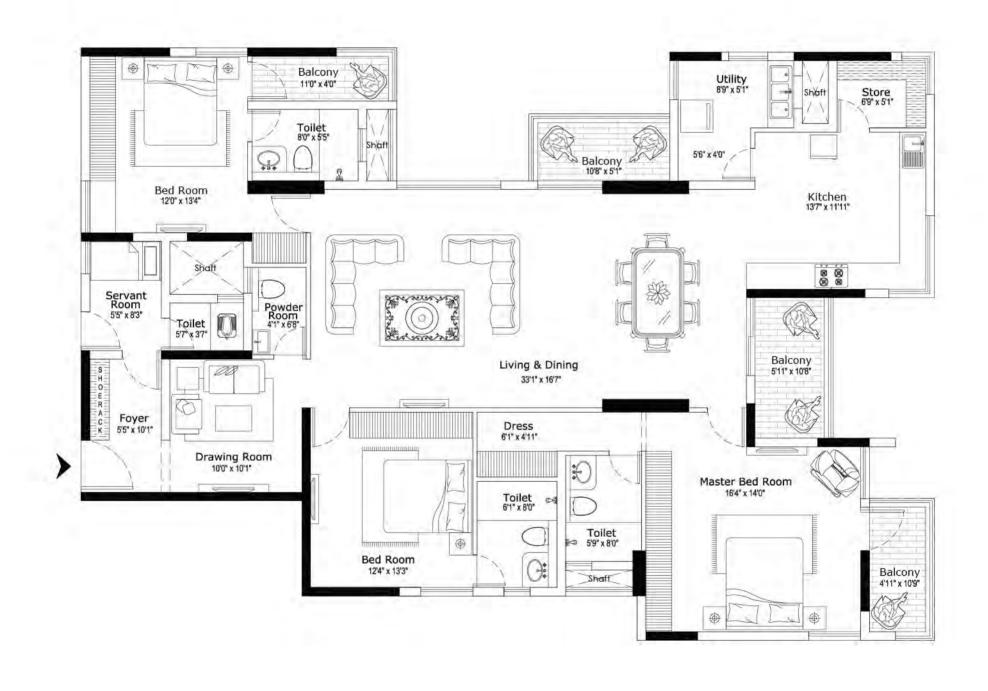

## **FLOOR PLANS**

#### CLUSTER PLAN

2680 SQFT

2680 SQFT

3110 SQFT

3600 <sup>SQFT</sup>