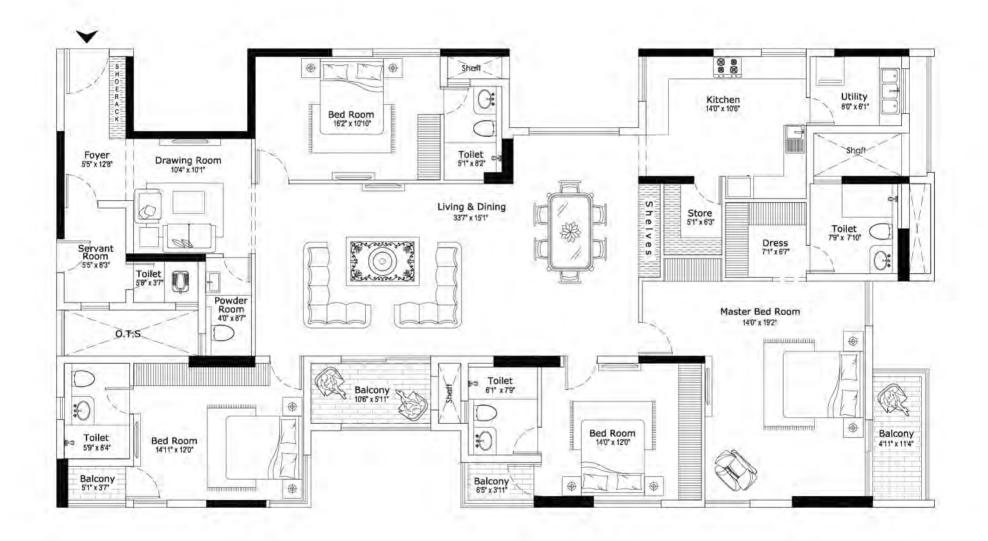

Home is where your loved ones are and BBCL Breeze Residences are built for the whole family, whether yours is a nuclear or joint family. Choose from a range of vastu-compliant 3/4/5 bedroom homes.

#### The master suite

The sprawling master bedroom covers 240-340 sq ft with XL en suite bathrooms and walk in wardrobes. Our 5 bedroom apartments come with two master suites each.

#### Bedrooms

All bedrooms are either in the South West or North East direction ranging from 180-340 sq ft, with attached bathrooms.

#### Living room + deck

Perfect for entertaining, the living room opens out to an al fresco deck where you can enjoy the pleasant Chennai sea breeze.

#### Separate dining room + kitchen

Unlike most new residential developments in the city, Breeze offers you the luxury of a dedicated dining room which can easily accommodate a 6+ seater. A well-equipped kitchen in the North West/South West direction is complete with an attached storage room and a utility balcony.

#### Servant quarter

Every apartment has a room for your domestic help with an attached bathroom and a separate entrance.