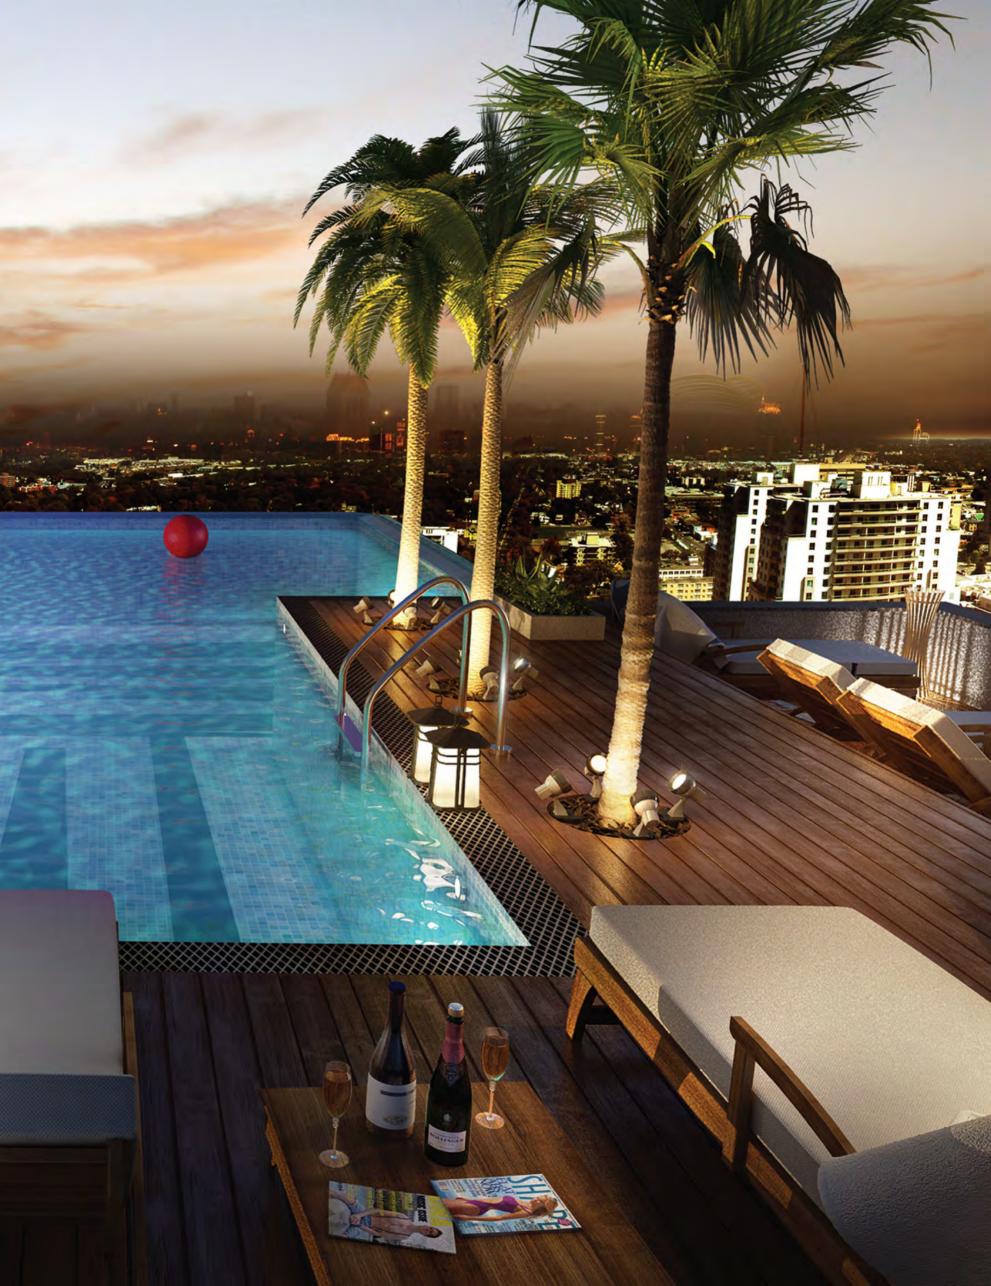

### AMENITIES ON THE 18TH FLOOR

Right above your home is a resort you never have to check out of. Pamper your senses at the rejuvenation room. Round off your deep tissue massage with a sauna ritual. Work out with your personal trainer at the gym or find your balance with yoga. Cool off as you glide across the crystal waters of the infinity pool. Why spoil your Sunday, queuing up for popcorn when you can catch the latest blockbuster in the state-of-the-art private theatre right here?

#### Rooftop infinity pool

Perfect for an invigorating workout or a leisurely swim, the shimmering pool is your oasis in the Chennai summer.