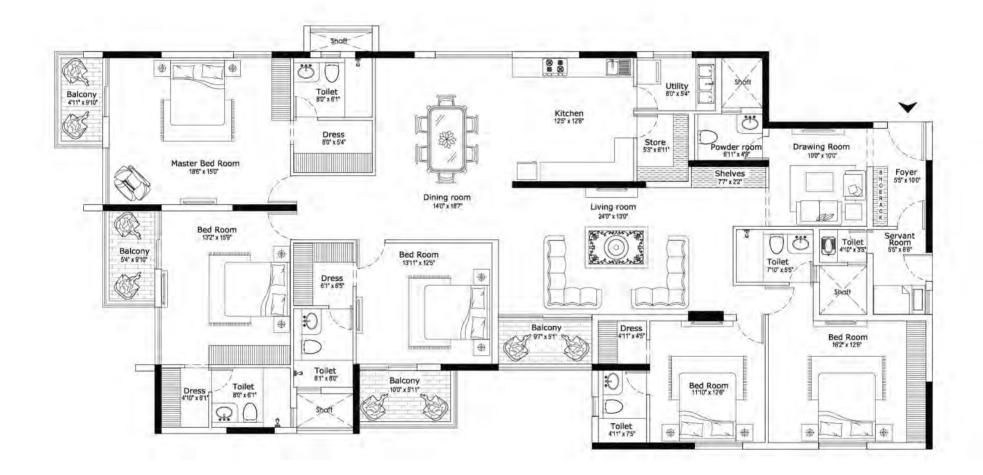

Home is where your loved ones are and BBCL Breeze Residences are built for the whole family, whether yours is a nuclear or joint family. Choose from a range of vastu-compliant 3/4/5 bedroom homes.

#### The master suite

The sprawling master bedroom covers 240-340 sq ft with XL en suite bathrooms and walk in wardrobes. Our 5 bedroom apartments come with two master suites each.

#### Bedrooms

All bedrooms are either in the South West or North East direction ranging from 180-340 sq ft, with attached bathrooms.

#### Living room + deck

Perfect for entertaining, the living room opens out to an al fresco deck where you can enjoy the pleasant Chennai sea breeze.

#### Separate dining room + kitchen

Unlike most new residential developments in the city, Breeze offers you the luxury of a dedicated dining room which can easily accommodate a 6+ seater. A well-equipped kitchen in the North West/South West direction is complete with an attached storage room and a utility balcony.

#### Servant quarter

Every apartment has a room for your domestic help with an attached bathroom and a separate entrance.