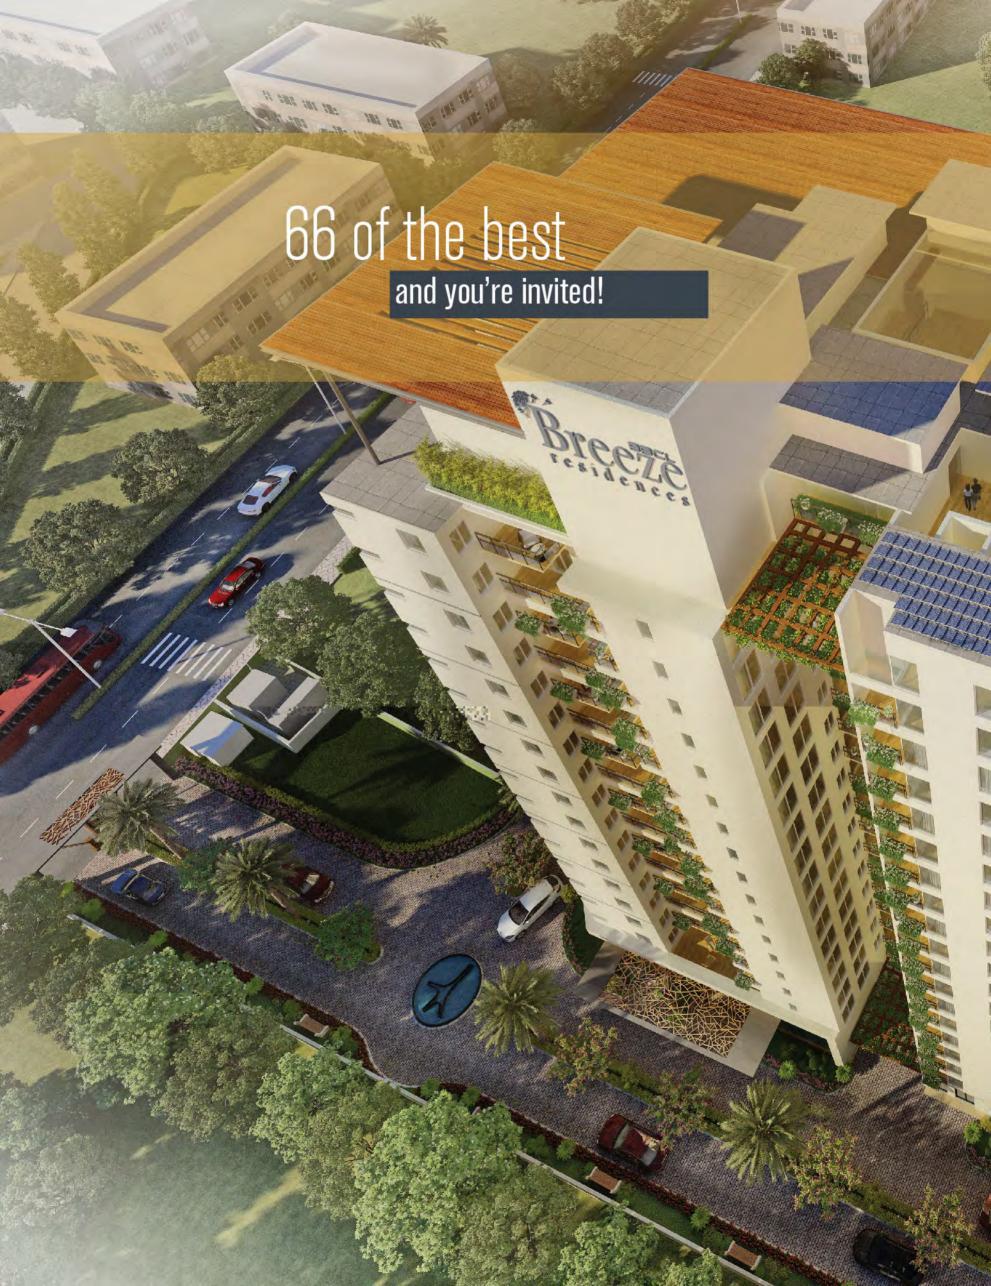

# FOR THE MONTHS YOU'RE NOT ZIPPING AROUND THE GLOBE

You're used to the best in the world and when you come back home you deserve no less. Big and beautiful, all 66 apartments are crafted for contemporary urban living — plush, abundant and perfectly finished.

# Twice the size of average city apartments

### and that's our smallest one!

There is nothing average about our king size residences. From 2,630 sq ft to the largest single unit spanning 4,590 sq ft, BBCL Breeze homes are among the most spacious apartments you will find in the city. For those who want even more, BBCL Breeze is designed to allow you to combine two units horizontally into a Huplex or vertically into a Duplex.