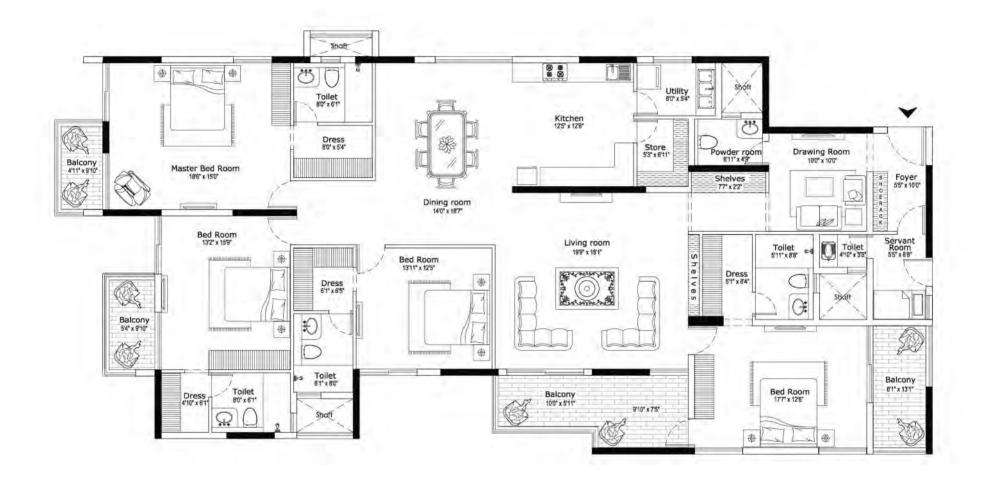

Home is where your loved ones are and BBCL Breeze Residences are built for the whole family, whether yours is a nuclear or joint family. Choose from a range of vastu-compliant 3/4/5 bedroom homes.

#### The master suite

The sprawling master bedroom covers 240-340 sq ft with XL en suite bathrooms and walk in wardrobes. Our 5 bedroom apartments come with two master suites each.

#### Bedrooms

All bedrooms are either in the South West or North East direction ranging from 180-340 sq ft, with attached bathrooms.

#### Living room + deck

Perfect for entertaining, the living room opens out to an al fresco deck where you can enjoy the pleasant Chennai sea breeze.

#### Separate dining room + kitchen

Unlike most new residential developments in the city, Breeze offers you the luxury of a dedicated dining room which can easily accommodate a 6+ seater. A well-equipped kitchen in the North West/South West direction is complete with an attached storage room and a utility balcony.

#### Servant quarter

Every apartment has a room for your domestic help with an attached bathroom and a separate entrance.