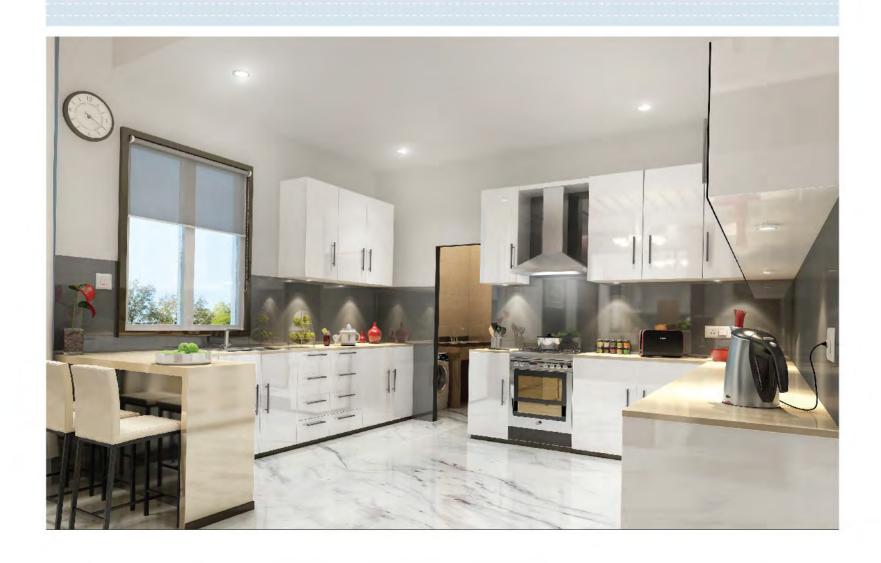

+ deck

Perfect for entertaining, the living room opens out to an al fresco deck where you can enjoy the pleasant Chennai sea breeze.

#### Separate dining room + kitchen

Unlike most new residential developments in the city, Breeze offers you the luxury of a dedicated dining room which can easily accommodate a 6+ seater. A well-equipped kitchen in the North West/South West direction is complete with an attached storage room and a utility balcony.

#### Servant quarter

Every apartment has a room for your domestic help with an attached bathroom and a separate entrance.







## REVEL

IN THE GRANDEUR OF YOUR MASTER SUITE

## BATHE IN LUXURY

IN HIGH-END STYLISH BATHROOMS





## DINE AND UNWIND

IN YOUR SPACIOUS DINING LOUNGE

# EXPLORE THE JOY OF COOKING

IN YOUR WELL DESIGNED KITCHEN



#### × X 4 X X × X × X X × X X 4 X X X X 4 × X × × X × 4 X × X X × × X × X 4 X X × × X × X X 4 X × X × × X × × X × 4 X × × X X × × X X × X X × × 4 X X × × × X X × × X 4 X × × × X × × X × 4 X X × X X X × X × X 4 X X

## **FLOOR PLANS**

#### CLUSTER PLAN







2680 SQFT









2680 SQFT









3110 SQFT









3600 <sup>SQFT</sup>























# ALL THE LUXURIES OF A HOTEL

### **ONLY MORE PRIVATE**

From a business centre to a banquet hall, we've plugged in a host of facilities so life's a breeze!

#### **Business** centre

High speed wifi internet, plush conference rooms and everything you need to talk business.

#### Launderette and dry cleaners

Rest assured that your fine fabrics are in good hands at the in-house laundry, run by one of the foremost fabric care brands