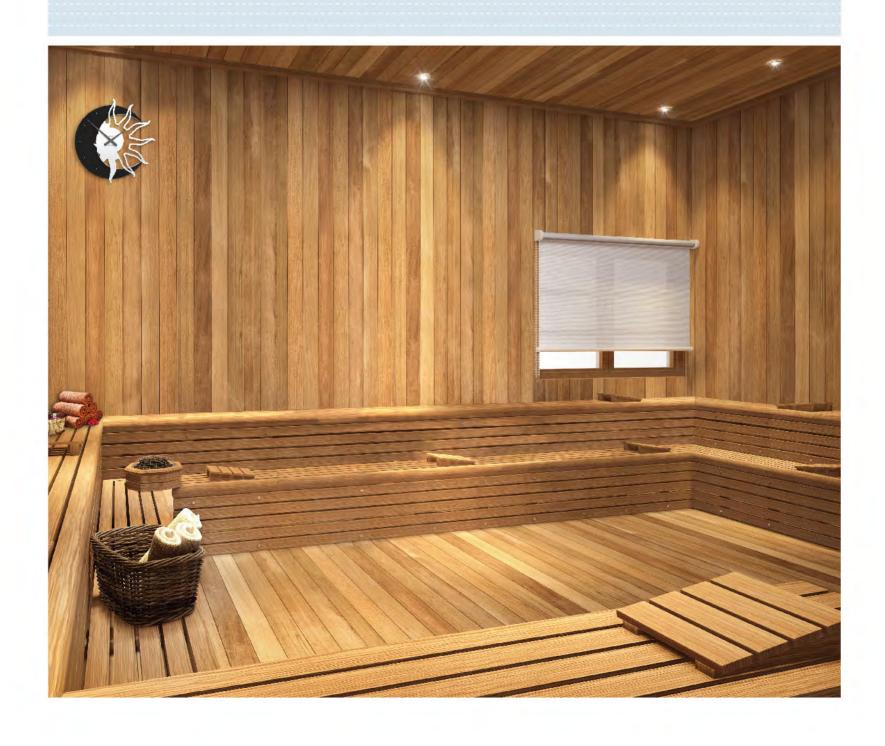

### AMENITIES ON THE 18TH FLOOR

Right above your home is a resort you never have to check out of. Pamper your senses at the rejuvenation room. Round off your deep tissue massage with a sauna ritual. Work out with your personal trainer at the gym or find your balance with yoga. Cool off as you glide across the crystal waters of the infinity pool. Why spoil your Sunday, queuing up for popcorn when you can catch the latest blockbuster in the state-of-the-art private theatre right here?

#### Steam and sauna room

A well-equipped sauna for that soothing deep pore cleansing experience.

# DE-STRESS AND REBOOT

RELAXING IN THE STEAM SAUNA