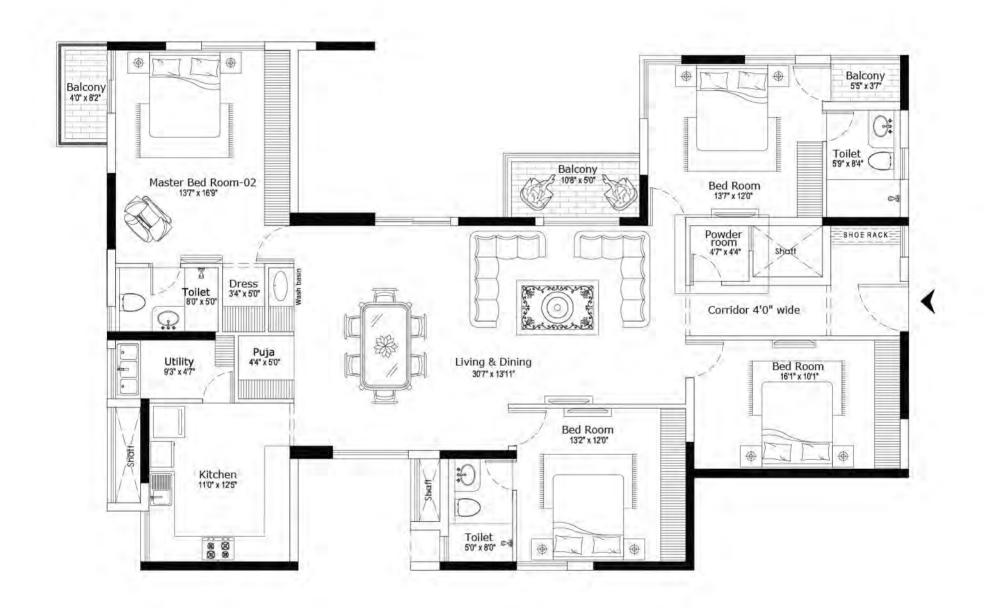

## **FLOOR PLANS**

#### CLUSTER PLAN

2680 SQFT

2680 SQFT

3110 SQFT

3600 <sup>SQFT</sup>