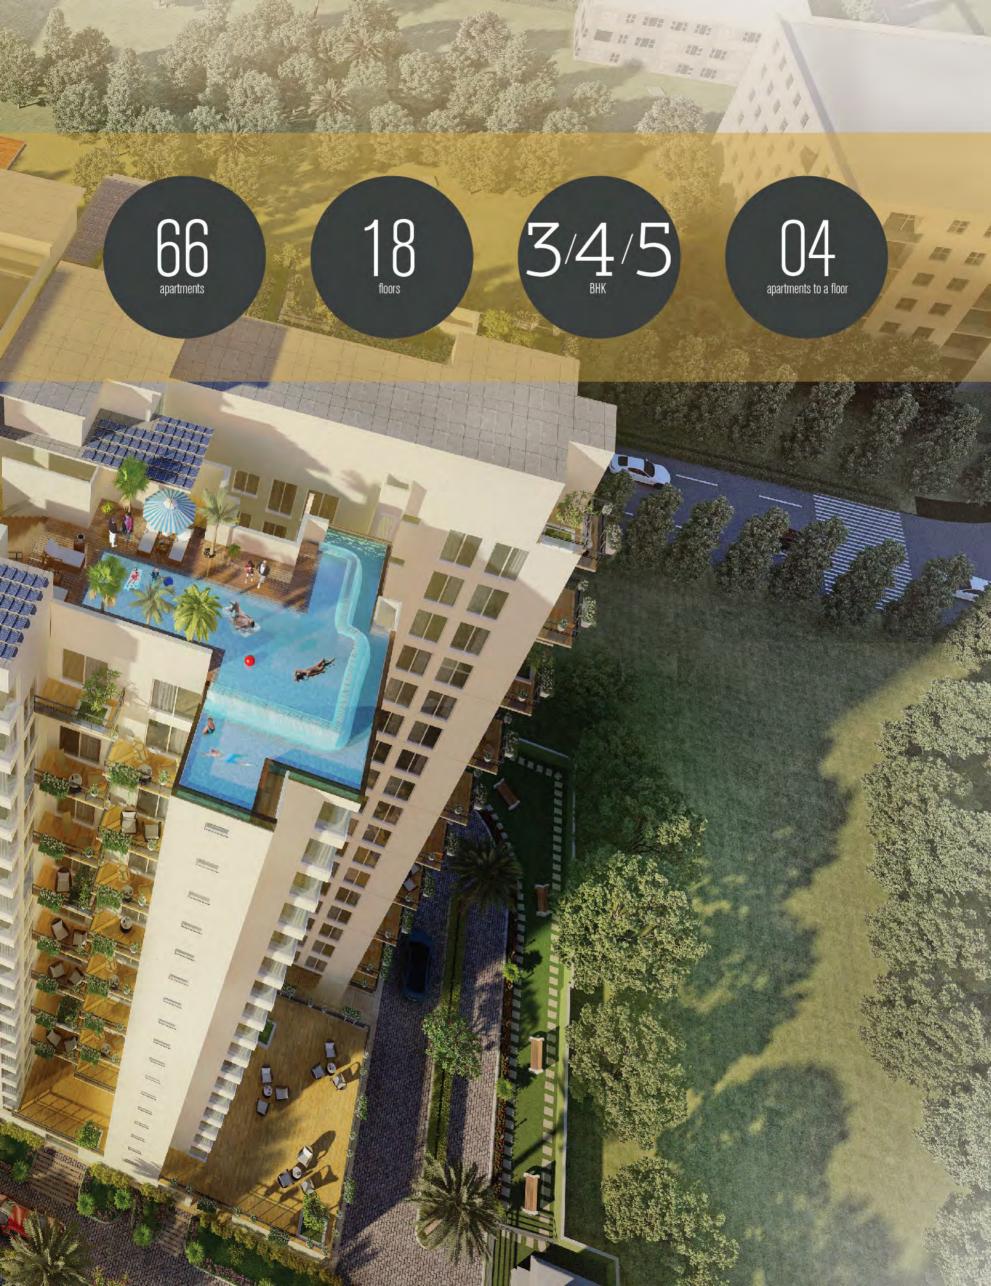

# Twice the size of average city apartments

### and that's our smallest one!

There is nothing average about our king size residences. From 2,630 sq ft to the largest single unit spanning 4,590 sq ft, BBCL Breeze homes are among the most spacious apartments you will find in the city. For those who want even more, BBCL Breeze is designed to allow you to combine two units horizontally into a Huplex or vertically into a Duplex.

Home is where your loved ones are and BBCL Breeze Residences are built for the whole family, whether yours is a nuclear or joint family. Choose from a range of vastu-compliant 3/4/5 bedroom homes.

### AMENITIES ON THE 18TH FLOOR

Right above your home is a resort you never have to check out of. Pamper your senses at the rejuvenation room. Round off your deep tissue massage with a sauna ritual. Work out with your personal trainer at the gym or find your balance with yoga. Cool off as you glide across the crystal waters of the infinity pool. Why spoil your Sunday, queuing up for popcorn when you can catch the latest blockbuster in the state-of-the-art private theatre right here?

#### Rooftop infinity pool

Perfect for an invigorating workout or a leisurely swim, the shimmering pool is your oasis in the Chennai summer.