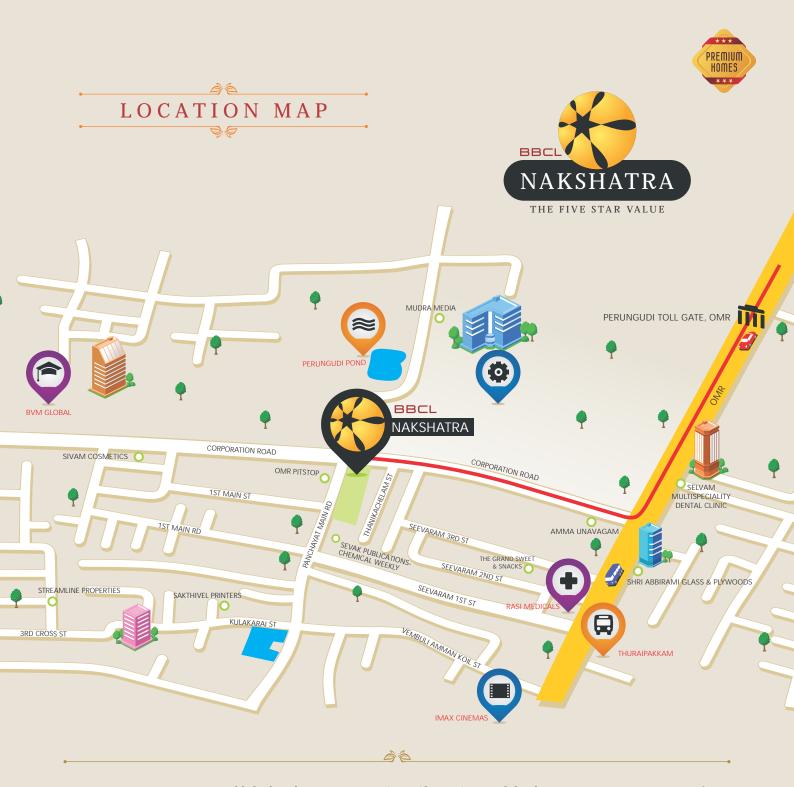

## CITY CENTRIC

Express Access to IT Parks

Located just 2 minutes drive from Perungudi Toll Plaza, Nakshatra gives you express access to IT parks and office hubs, education centers, cultural and shopping spots in the city. The unparalleled central location pins another star to BBCL Nakshatra.

Prime Neighbourhoods: Madhya Kailash, Thiruvanmiyur, Adyar, Shollinganallur.

Recreation: Mayajal, S-2- Satyam, IMAX Cinemas, AGS, Prarthana- Drive-in, MGM Dizzee World, VGP Golden Beach.

Medical: Global, Chettinad, Life Line, Vee Care.

Educational: BVM Global, SMOT School of Business, American International, MNM Jain.

Work Hubs: Tidel Park, Chennai One SEZ, Ascendas IT Park, TECCI Park, Wipro, Sipcot IT Park.

Creating a Better Tomorrow