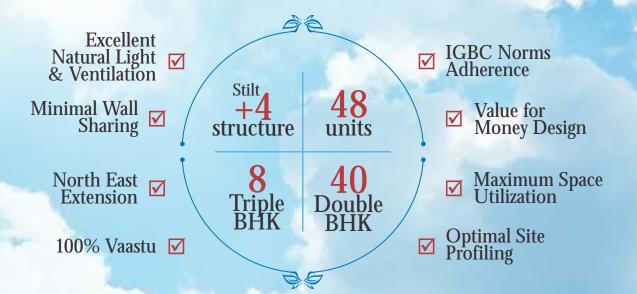

# CONVENIENCE

Ample Amenities

A well planned Stilt +4 structure with a total of 48 units adheres to high standards of urban living and conveniences. Designed to effectively improvise the efficiency of the carpet area of every unit, BBCL Nakshatra provides a choice of spacious 3 BHK & 2BHK units on each floor.