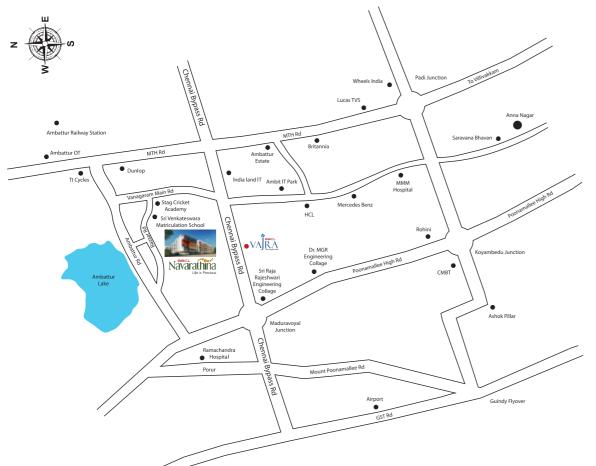

# Site Address:

Old No 89, New No 18, Thirupathi Kodai Road, Ayyapakkam, Chennai – 600 077. Landmark: Near Dunlop/Ambattur lake

Happiness is a warm yellow colour. Smiles cast that golden glow. Unabashed joy bursts forth in shades of orange. Like the cheerful dazzle of yellow sapphire and hessonite.

Rey

Thirupathi Kodai Road