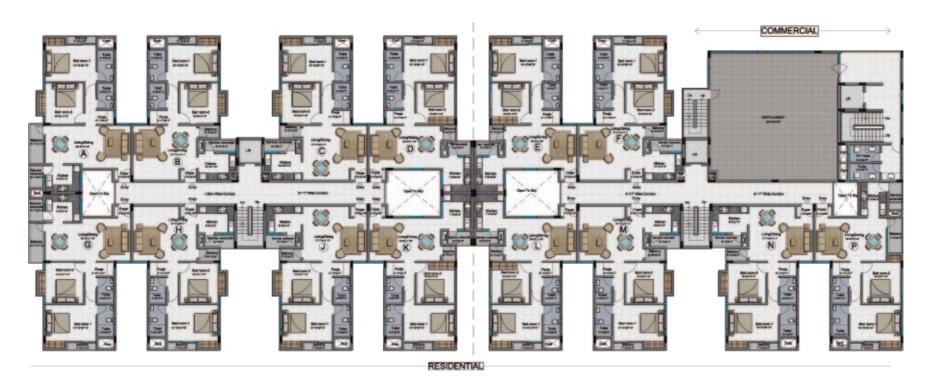

# BLOCK - A TYPICAL FLOOR PLAN

# Block -A

| Apt. no. | Apt. Type | Apt. Area (sq.ft) | Floor   |
|----------|-----------|-------------------|---------|
| Α        | 2 BHK     | 1,173             | 1,2,3,4 |
| В        | 2 BHK     | 1,143             | 1,2,3,4 |
| С        | 2 BHK     | 1,143             | 1,2,3,4 |
| D        | 2 BHK     | 1,094             | 1,2,3,4 |
| Е        | 2 BHK     | 1,093             | 1,2,3,4 |
| F        | 2 BHK     | 1,143             | 1,2,3,4 |
| G        | 2 BHK     | 1,173             | 1,2,3,4 |

# Block -A

| Apt. no. | Apt. Type | Apt. Area (sq.ft) | Floor   |
|----------|-----------|-------------------|---------|
| Н        | 2 BHK     | 1,141             | 1,2,3,4 |
| J        | 2 BHK     | 1,141             | 1,2,3,4 |
| K        | 2 BHK     | 1,094             | 1,2,3,4 |
| L        | 2 BHK     | 1,111             | 1,2,3,4 |
| М        | 2 BHK     | 1,141             | 1,2,3,4 |
| N        | 2 BHK     | 1,141             | 1,2,3,4 |
| Р        | 2 BHK     | 1,120             | 1,2,3,4 |