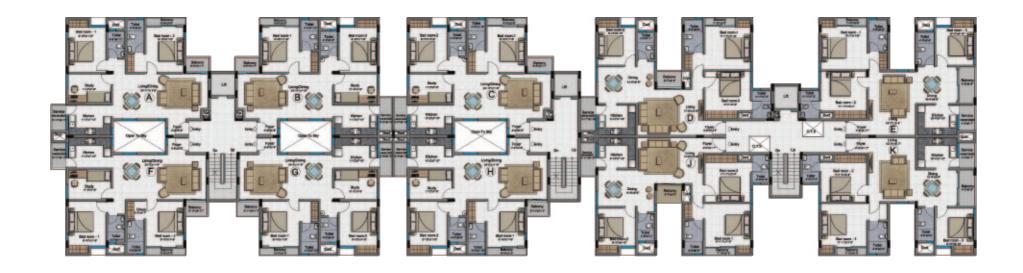

# BLOCK - D TYPICAL FLOOR PLAN

Block - D

| Apt. no. | Apt. Type | Apt. Area (sq.ft) | Floor   |
|----------|-----------|-------------------|---------|
| Α        | 2 BHK     | 1,013             | 1,2,3,4 |
| В        | 1 BHK     | 612               | 1,2,3,4 |
| С        | 1 BHK     | 612               | 1,2,3,4 |
| D        | 2 BHK     | 1,026             | 1,2,3,4 |
| Е        | 1 BHK     | 619               | 1,2,3,4 |
| F        | 1 BHK     | 619               | 1,2,3,4 |