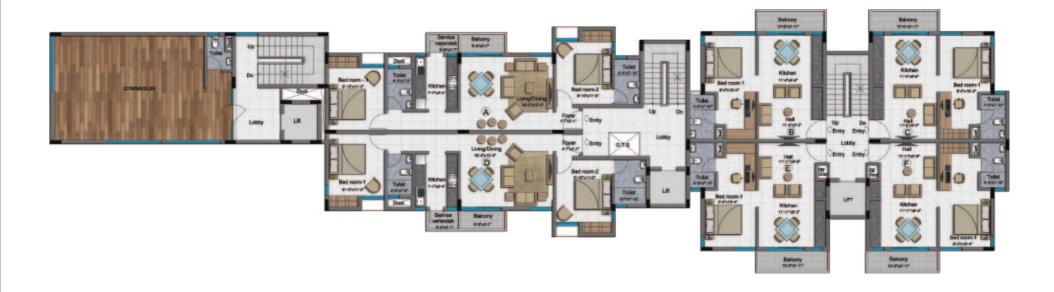

# BLOCK - A TYPICAL FLOOR PLAN

# Block -A

| Apt. no. | Apt. Type | Apt. Area (sq.ft) | Floor   |
|----------|-----------|-------------------|---------|
| Α        | 2 BHK     | 1,173             | 1,2,3,4 |
| В        | 2 BHK     | 1,143             | 1,2,3,4 |
| С        | 2 BHK     | 1,143             | 1,2,3,4 |
| D        | 2 BHK     | 1,094             | 1,2,3,4 |
| Е        | 2 BHK     | 1,093             | 1,2,3,4 |
| F        | 2 BHK     | 1,143             | 1,2,3,4 |
| G        | 2 BHK     | 1,173             | 1,2,3,4 |

# Block -A

| Apt. no. | Apt. Type | Apt. Area (sq.ft) | Floor   |
|----------|-----------|-------------------|---------|
| Н        | 2 BHK     | 1,141             | 1,2,3,4 |
| J        | 2 BHK     | 1,141             | 1,2,3,4 |
| K        | 2 BHK     | 1,094             | 1,2,3,4 |
| L        | 2 BHK     | 1,111             | 1,2,3,4 |
| М        | 2 BHK     | 1,141             | 1,2,3,4 |
| N        | 2 BHK     | 1,141             | 1,2,3,4 |
| Р        | 2 BHK     | 1,120             | 1,2,3,4 |

# BLOCK - B TYPICAL FLOOR PLAN

Block -B

| Apt. no. | Apt. Type | Apt. Area (sq.ft) | Floor   |
|----------|-----------|-------------------|---------|
| Α        | 3 BHK*    | 1,281             | 1,2,3,4 |
| В        | 3 BHK*    | 1,287             | 1,2,3,4 |
| С        | 3 BHK*    | 1,297             | 1,2,3,4 |
| D        | 3 BHK     | 1,501             | 1,2,3,4 |
| Е        | 3 BHK     | 1,455             | 1,2,3,4 |
|          |           |                   |         |

Block -B

| Apt. no. | Apt. Type | Apt. Area (sq.ft) | Floor   |
|----------|-----------|-------------------|---------|
| F        | 3 BHK*    | 1,277             | 1,2,3,4 |
| G        | 3 BHK*    | 1,283             | 1,2,3,4 |
| Н        | 3 BHK*    | 1,283             | 1,2,3,4 |
| J        | 3 BHK     | 1,476             | 1,2,3,4 |
| К        | 3 BHK     | 1,431             | 1,2,3,4 |

# BLOCK - C TYPICAL FLOOR PLAN

Block - C

| Apt. no. | Apt. Type | Apt. Area (sq.ft) | Floor   |
|----------|-----------|-------------------|---------|
| Α        | 3 BHK*    | 1,281             | 1,2,3,4 |
| В        | 3 BHK*    | 1,287             | 1,2,3,4 |
| С        | 3 BHK*    | 1,297             | 1,2,3,4 |

Block - C

| Apt. no. | Apt. Type | Apt. Area (sq.ft) | Floor   |
|----------|-----------|-------------------|---------|
| D        | 3 BHK*    | 1,277             | 1,2,3,4 |
| Е        | 3 BHK*    | 1,283             | 1,2,3,4 |
| F        | 3 BHK*    | 1,283             | 1,2,3,4 |

# BLOCK - D TYPICAL FLOOR PLAN

Block - D

| Apt. no. | Apt. Type | Apt. Area (sq.ft) | Floor   |
|----------|-----------|-------------------|---------|
| Α        | 2 BHK     | 1,013             | 1,2,3,4 |
| В        | 1 BHK     | 612               | 1,2,3,4 |
| С        | 1 BHK     | 612               | 1,2,3,4 |
| D        | 2 BHK     | 1,026             | 1,2,3,4 |
| Е        | 1 BHK     | 619               | 1,2,3,4 |
| F        | 1 BHK     | 619               | 1,2,3,4 |